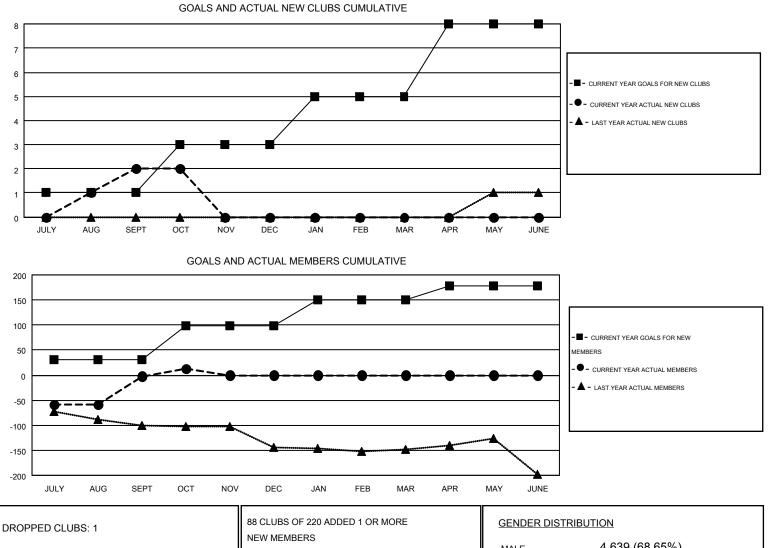

#### GMT: ED LECIUS

|   | ИΤ | CA | 1 |
|---|----|----|---|
| _ |    | -  | • |

| Clubs                 |                  |           |                  | Members               |               |                    |                                        |                    |                  |
|-----------------------|------------------|-----------|------------------|-----------------------|---------------|--------------------|----------------------------------------|--------------------|------------------|
| RESULTS FOR 2016-2017 |                  |           |                  | RESULTS FOR 2016-2017 |               |                    |                                        |                    |                  |
| QUARTER               | NEW CLUB<br>GOAL | NEW CLUBS | DROPPED<br>CLUBS | NET<br>GAIN/LOSS      | QUARTER       | NEW MEMBER<br>GOAL | CHARTER AND<br>NEW<br>MEMBERS<br>ADDED | DROPPED<br>MEMBERS | NET<br>GAIN/LOSS |
| JULY/AUG/SEPT         | 1                | 2         | 1                | 1                     | JULY/AUG/SEPT | 31                 | 182                                    | 184                | -2               |
| OCT/NOV/DEC           | 2                | 0         | 0                | 0                     | OCT/NOV/DEC   | 67                 | 75                                     | 60                 | 15               |
| JAN/FEB/MAR           | 2                | 0         | 0                | 0                     | JAN/FEB/MAR   | 53                 | 0                                      | 0                  | 0                |
| APR/MAY/JUNE          | 3                | 0         | 0                | 0                     | APR/MAY/JUNE  | 27                 | 0                                      | 0                  | 0                |

| DROPPED CLUBS: 1 |     |                                          | GENDER DISTRIBUTION |                |       |
|------------------|-----|------------------------------------------|---------------------|----------------|-------|
|                  |     | NEW MEMBERS                              | MALE                | 4,639 (68.65%) |       |
|                  |     |                                          | FEMALE              | 2,118 (31.35%) |       |
| DROPPED MEMBERS  |     |                                          |                     |                |       |
| DECEASED         | 47  |                                          |                     |                |       |
| CLUB CANCELLED   | 9   | CLICK HERE FOR HEALTH<br>ASSESSMENT DATA | FAMILY UNIT MEMBE   | RS             | 1,274 |
| OTHER            | 188 |                                          | HEAD OF HOUSEHOL    | D              | 615   |
| TOTAL            | 244 |                                          | NON-HEAD OF HOUS    | EHOLD          | 659   |
|                  |     |                                          |                     |                |       |